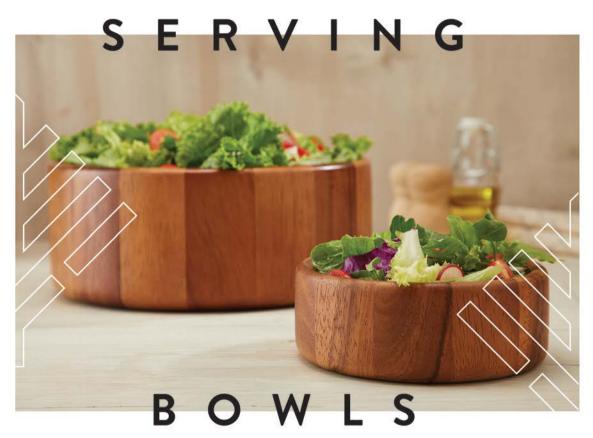

#### OLD SCHOOL CHARM

Description: Size: L20 X W15 X H1.5 CMS Carton Quantity: 12 Product Code: NYSK18ACBR20

Corectory

NATURALLOURS

The natural beauty of an artfully made wooden bowl makes it the perfect choice for serve-ware, be it a farm fresh salad or warm popped corn. Team it up with stoneware, ceramic or glass tableware, the classic elegance of the product is sure to make your food presentation look just fabulous.