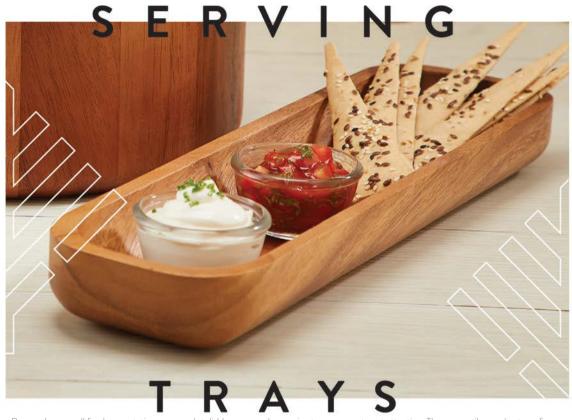

#### ITALIAN ELEGANCE

Description: RECESSED Size: D25.5+10 X H1.5 CMS Carton Quantity: 12 Product Code: NYSK18ARHT10

200

Bar snacks or small food presentations arranged stylishly on a wooden serving tray are sure to get attention. These versatile wooden trays from Naturally Yours are ideal for serving everything from exotic appetizers to cookies and popcorn. Be it a formal dinner party or just a fun gathering you can be sure to make a style statement every time you use them.