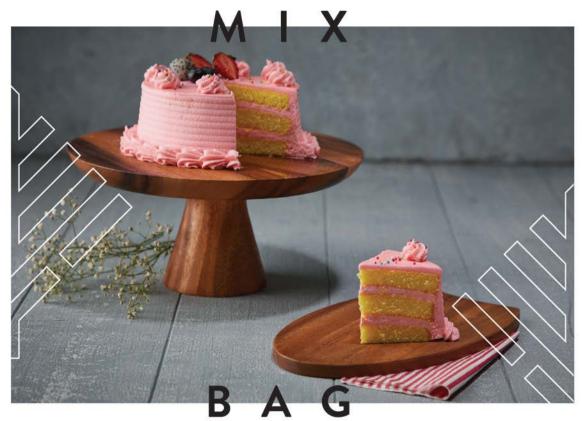

### INKY PINKY

Description: DIVIDED Size: L30 X W15 X H3.8 CMS Carton Quantity: 12 Product Code: NYSK18AODT30

Wooden kitchenware has an aura of elegance and vintage appeal. Give your kitchen a warm, rustic look with our range of superbly crafted wooden products. We have it all from cake stands and cheese platters to coasters. These spectacular kitchenware products will add a touch of sophistication wherever placed. Never go out of fashion.