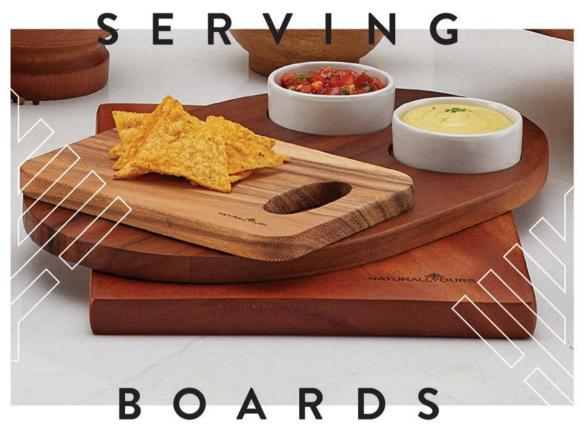

### **BEACH SHACK BOUNTY**

NATURALLYOURS

Description: RUBBERWOOD Size: D20 X H5 CMS Carton Quantity: 12 Product Code: NYSK18ABRR20

Food crafted with love and presented on a timeless chic serving board is all it takes to leave guests awestruck. Add an interesting wooden serving board from Naturally Yours to your dinnerware collection your snack or entrée presentation will instantly be praiseworthy. The novelty and rustic style of the serving board makes them an absolute must-have for every kitchen.